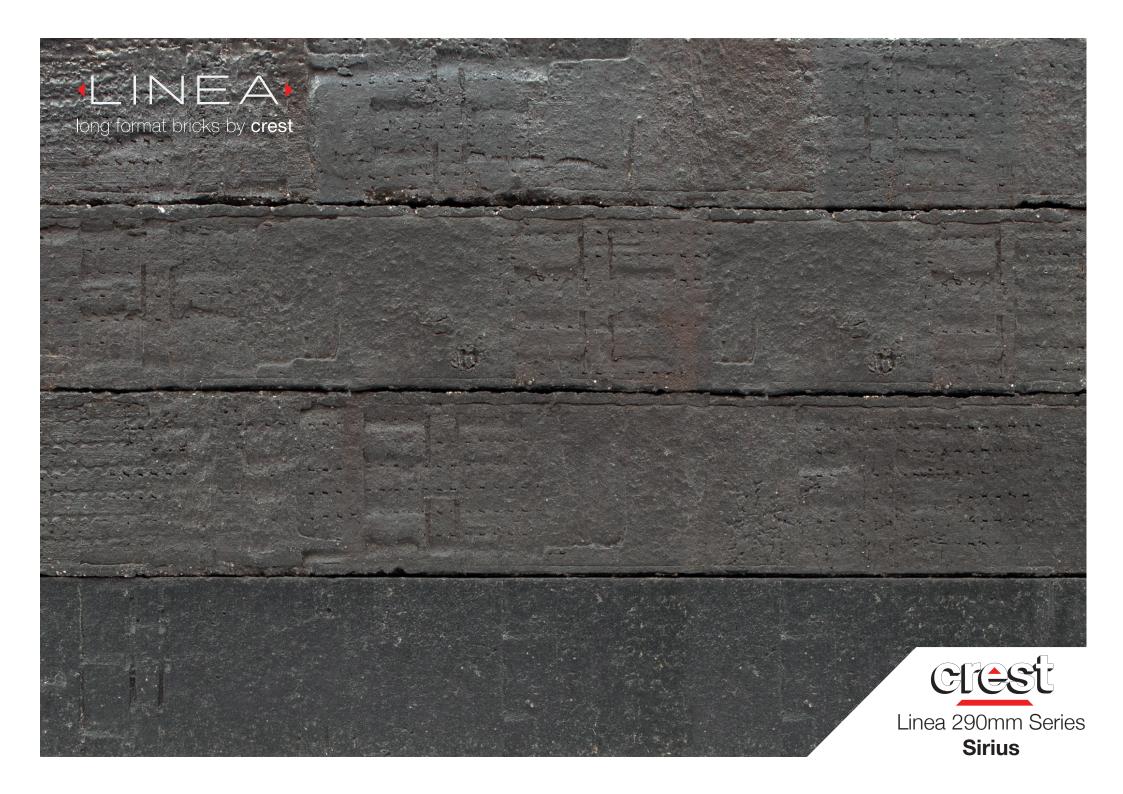

## Sirius Linea 290mm Series

Crest Linea "290mm Series" bricks are becoming increasingly popular in the UK, with architects appreciating the dramatic effect our long format bricks can have on the aspect of any building. With more colours and textures now available call the Crest team to discuss our latest linea brick designs.

## 290 x 90 x **52mm**

compressive strength: ≥ 42 N/mm<sup>2</sup>

water absorption:  $\leq 5\%$ 

durability: FL / F2

weight per pack: 1200kg

pack size: 768

active soluble salts content: Class S9

dry weight per brick: 1.5kg