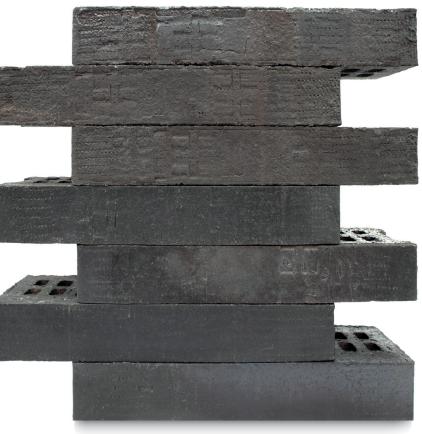

## 290 x 90 x **52mm**

compressive strength: ≥ 42 N/mm<sup>2</sup>

water absorption:  $\leq 5\%$ 

durability: FL / F2

weight per pack: 1200kg

pack size: 768

active soluble salts content: Class S9

dry weight per brick: 1.5kg

dimensional tolerences: T1 Range Category R1

call us 01430 432667 email info@crest-bst.co.uk www.crest-bst.co.uk

Brick size shown above is 290 x 90 x 52mm

The colours shown on this card can vary due to limitations of the printing process and variation if viewed on a screen or monitor. With this in mind we advise all customers to view a sample of the actual product before ordering. Crest Bricks are manufactured from natural raw materials and are subject to slight colour variations, which usually enhance their appearance, please consider that the appearance of brick products can differ in various lighting and weather conditions. Crest Bricks are manufactured from natural raw materials and are subject to a conduct are subject to availability and our standard conditions of sale which are available on request.